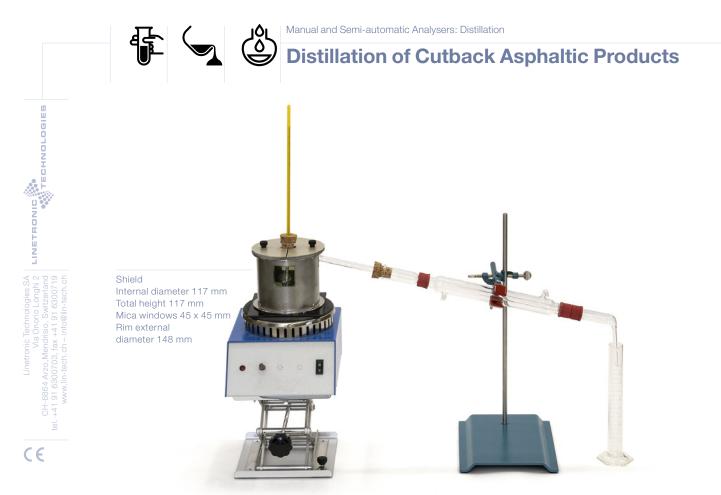

## LT/CB-106000/M

Manual instrument composed by:

- Electric heater 1000 Watt with main switch and power regulator, supported on a manual height adjustable platform
- Shield made in steel lined with 3 mm fire proof insulation and fitted with trasparent mica windows, cover in two halves made of fire resistant material
- Distillation flask, 500 ml side-arm with stopper for thermometer
- Nozzle extensor made in glass
- Water condenser made in glass with 8 mm joints
- Metal base with rod, clamp and clamp for glassware
- Adapter made in glass with reinforced top for avoiding splash
- Receiver cylinder graduated to 100 ml, div. 1 ml